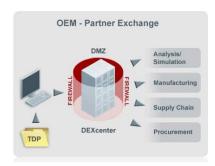

# DEXcenter Collaboration Made Easy

DEXcenter provides partner and supplier collaboration with managed secure file transfer and CAD process automation for multi-CAD and Model Based Enterprise scenarios. DEXcenter is a standards-driven, easy-to-use solution that can be integrated with PLM or other enterprise applications on a vendor-neutral platform.

Corporate product data is your most valuable asset, yet it is frequently put at risk. When exchanged through DEXcenter, proprietary data is encrypted to prevent interception. Records of every exchange are maintained to validate what was sent, when it was sent and when it was received.

#### Exchange Features:

- Easy to use, push-button data exchange
- Multi-CAD support
- Secure encrypted data transmission
- ITAR/EAR regulatory compliance
- · Traceability, tracking and reporting
- SOA for PLM and enterprise system integration