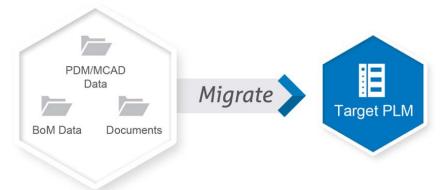

# ITI Solution: PDM/CAD to PLM Migration for Aras PLM Software

# Data Migration Goals and Challenges

- Transition to Aras Innovator with minimal disruption
- Replace one or more legacy systems with Innovator
- Transform and map the legacy PDM data, ensuring migrated data conforms to Innovator rules
- Minimize migration data set to only the required data
- Incorporate data from other systems to reconcile revisions or synch with released drawing images
- Execute production migration over a weekend
- Archive all legacy PDM data and turn-off the legacy PDM system or systems