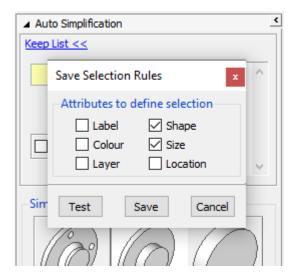

#### Batch

- New option to define a keep list for use in a batch run
- Keep list file generated from new PPS GUI Tool