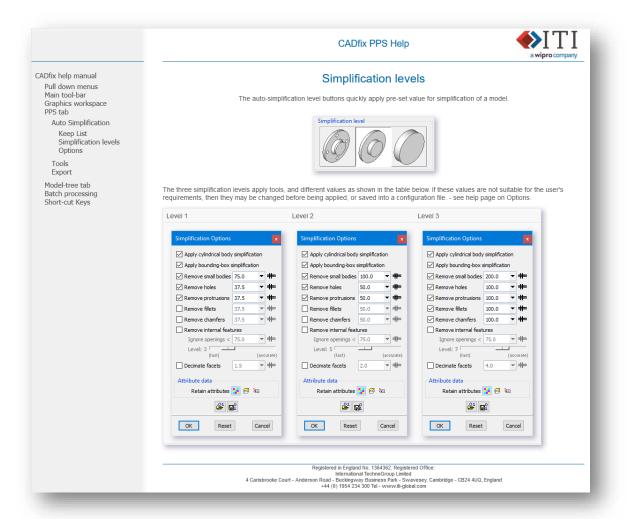

#### Auto-simplification

- Improved simplification of pipe runs
- Preservation of small bodies in a pipe run
- Improved extraction of domed endcaps
- Preservation of conical end-caps
- Improved simplification of gear wheels