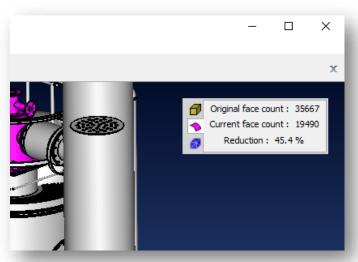

#### Manual Tools

- New facet decimation tool
  - Reduce facet count while maintaining visual resolution

#### GUI

- New layout
  - Less mouse movement
  - Cleaner style
- New progress status tool
  - % reduction indicator
  - Face, body and facet %s
- Faster display re-paints

- Documentation
  - New HTML help manual