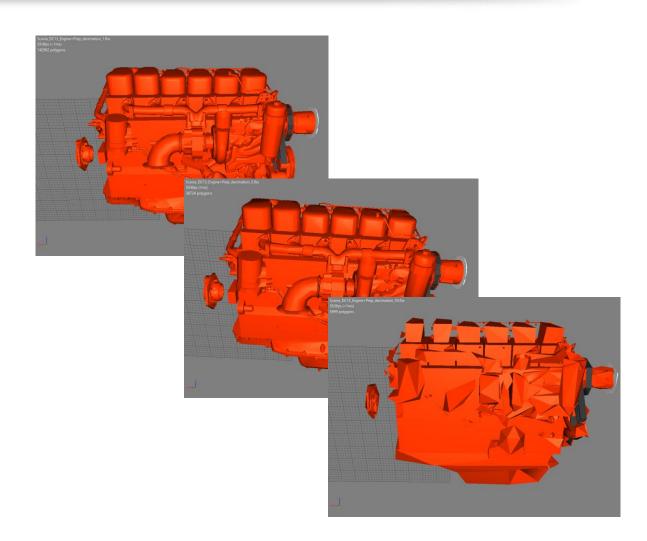

#### Auto-simplification

- Improved simplification of pipe runs
- Preservation of small bodies in a pipe run
- Improved extraction of domed endcaps
- Preservation of conical end-caps
- Improved simplification of gear wheels