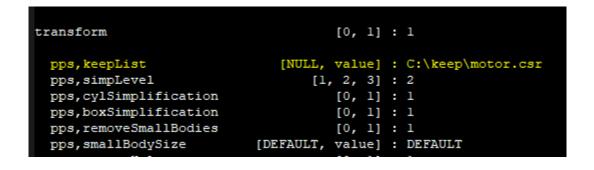

#### Batch

- New option to define a keep list for use in a batch run
- Keep list file generated from new PPS GUI Tool