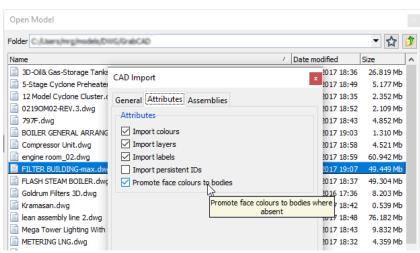

#### Import

- Latest CAD versions supported:
  - DXF/DWG 2019
  - SolidWorks 2020
  - SolidEdge 2020
  - CATIA V5 R2020
  - NX 1847
  - Creo 6.0
  - ACIS 2020 1.0
  - Parasolid 32.0
  - JTOpen 10.5

- Closed surfaces split during import - improved model shading
- Import of transparency attribute
- Faster Creo import
- New import option to promote face colours to bodies