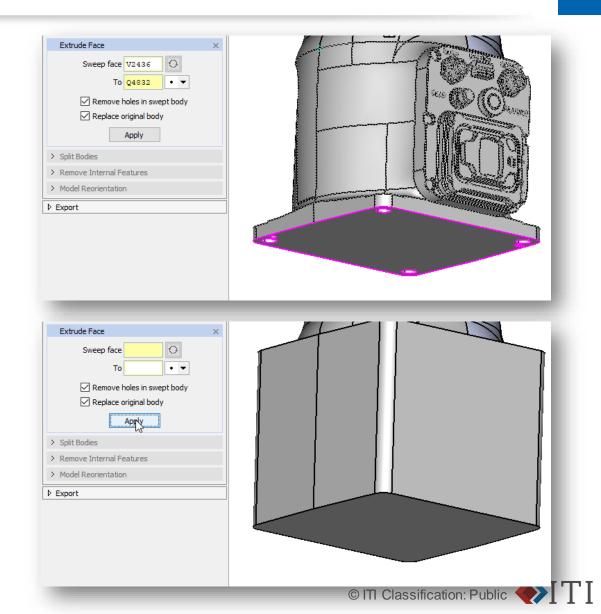

#### Manual Tools

- New extrude face tool
  - Redefine a complex body by sweeping a face
  - Option to sketch the sweep face from a loop of edges
  - Option to remove holes in sweep face
  - Option to retain existing body and make new body