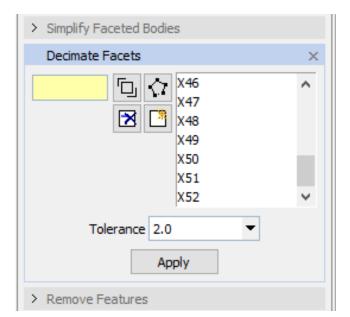

#### Manual Tools

- New facet decimation tool
  - Reduce facet count while maintaining visual resolution