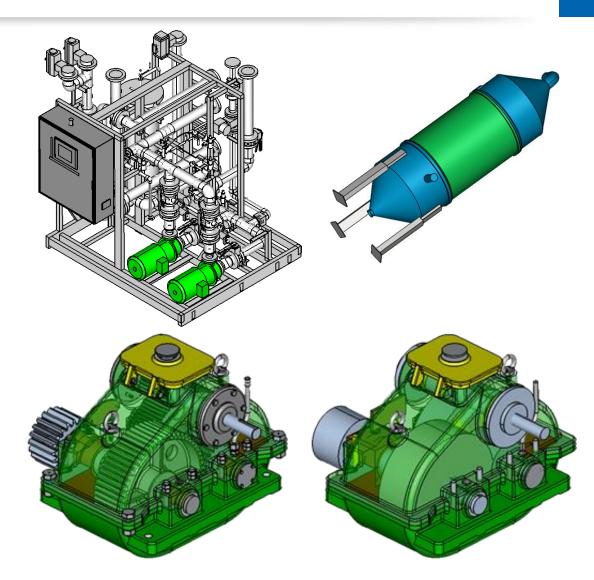

#### Auto-simplification

- Improved simplification of pipe runs
- Preservation of small bodies in a pipe run
- Improved extraction of domed endcaps
- Preservation of conical end-caps
- Improved simplification of gear wheels