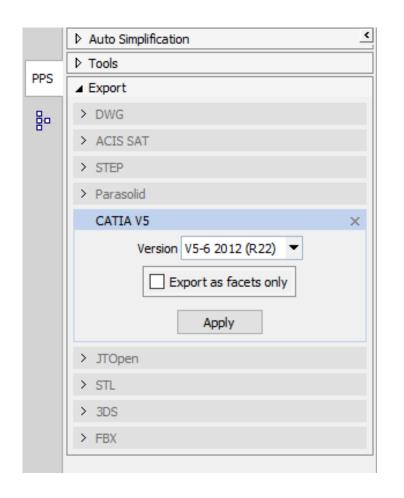

#### Export

- Latest CAD versions supported:
  - DXF/DWG 2019
  - ACIS 2020 1.0
  - Parasolid 32.0
- Export of transparency attributes
- New export to CATIA V5
  - Export geometry or facets