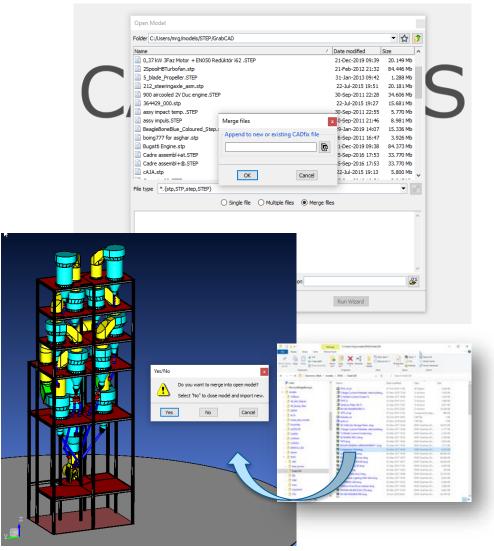

#### Import

- New support for merging models
  - Merge multiple files during import
  - Merge files into open session
  - Drag-n-drop support
- Enables re-use of pre-simplified parts – avoid repeating work